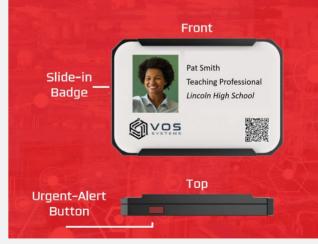

Push Button Alert – Press a button for help when needed

### **Custom Alert Functions –**

Program the alert button to provide type-of-alert notifications.

Mobile Edge brings you a T-Mobile certified cellular-enabled solution with real-time insights and Al optimization for actionable intelligence to connect workers everywhere in the workplace with T-Mobile IoT service.

- Person Down/SOS Alert Notification
- Risk mitigation and safety compliance
- Site Sensors for location-based mapping in buildings and on campus
- Connected Resources Management portal with custom dashboard for admin & authorized users for security program responders