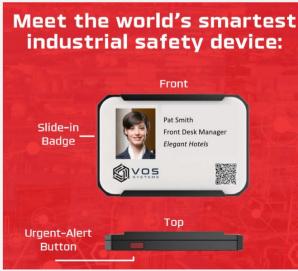

### **Unauthorized Zone Entry Alert**

Safety managers get immediate notification.

#### **Shock Detection**

In case of fall or major body shock.

#### **Emergency Evacuation**

Receive alert buzzer and track attendance at designated location(s).

#### **Contact Tracing**

Blue-tooth for proximity tracing.

Mobile Edge brings you a T-Mobile certified cellular-enabled solution with real-time insights and AI optimization for actionable intelligence to connect workers everywhere in the workplace with T-Mobile IoT service.