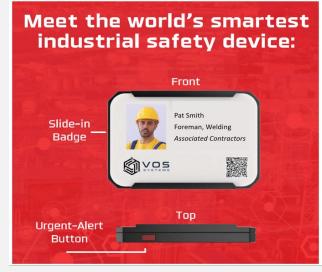

#### **Cellular Enabled**

Plug-and-play without complicated gateways or mesh networks.

**Unauthorized Zone Entry Alert**Safety managers get immediate

notification.

## **Extended Working Hours Alert**

Safety managers get immediate notification.

#### **Shock Detection**

In case of fall or major body shock.

### **Emergency Evacuation**

Receive alert buzzer and track attendance at designated location(s).

Mobile Edge brings you a T-Mobile certified cellular-enabled solution with real-time insights and AI optimization for actionable intelligence to connect workers everywhere in the workplace with T-Mobile IoT service.