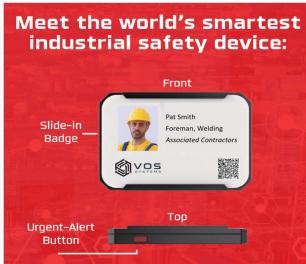

### **Unauthorized Zone Entry Alert**

Safety managers get immediate notification.

#### **Extended Working Hours Alert**

Safety managers get immediate notification.

#### **Shock Detection**

In case of fall or major body shock.

#### **Emergency Evacuation**

Receive alert buzzer and track attendance at designated location(s).

Mobile Edge brings you a T-Mobile certified cellular-enabled solution with real-time insights and AI optimization for actionable intelligence to connect workers everywhere in the workplace with T-Mobile IoT service.