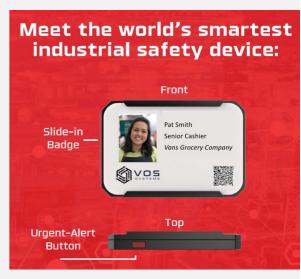

y shock.

### **Emergency Evacuation**

Receive alert buzzer and track attendance at designated location(s).

Mobile Edge brings you a T-Mobile certified cellular-enabled solution with real-time insights and AI optimization for actionable intelligence to connect workers everywhere in the workplace with T-Mobile IoT service.

# **Cellular IoT Solution: Markets and Retail**





## **FEATURES AND BENEFITS**

- Risk mitigation and safety compliance
- Man Down/SOS Alert Notification
- Site Sensors for location-based mapping
- Automate payroll Clock In/Out
- Worker, equipment, fleet, and tool/asset tracking
- Quantified key performance analytics using Al optimized algorithms reporting real-time insights
- Connected Resources Management portal with custom dashboard for admin & authorized users



| CoRe Solution Video    | About CoRe              | CoRe Features              | News and Use Cases       | About Mobile Edge         |
|------------------------|-------------------------|----------------------------|--------------------------|---------------------------|
| America's Best Network | Check Your IoT Coverage | Check 5G / 4G LTE Coverage | Request More Information | Register Your Opportunity |