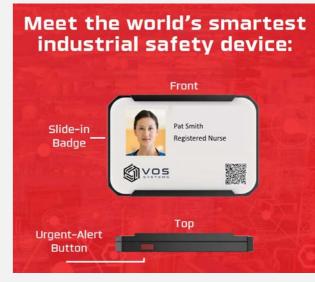

## **FEATURES AND BENEFITS**

- Person Down/SOS Alert Notification
- Risk mitigation and safety compliance
- Site Sensors for location-based mapping
- Automate payroll Clock In/Out
- Worker, equipment, fleet, and tool/asset tracking
- Quantified key performance analytics using AI optimized algorithms reporting real-time insights
- Connected Resources Management portal with custom dashboard for admin & authorized users